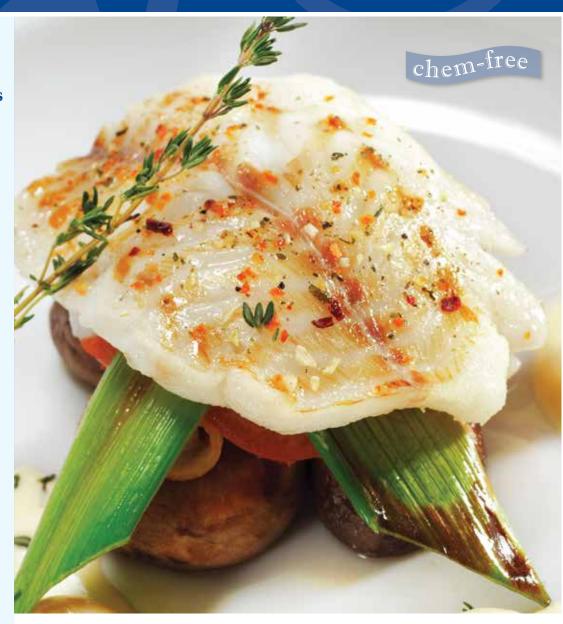

Convenient and Easy to Prepare

Wild-caught in the icy, cold waters of Alaska, plaice is a lean flatfish with a mild, sweet flavor. Low in fat and well suited for a variety of cooking applications, plaice is a readily available alternative to more expensive flatfish.